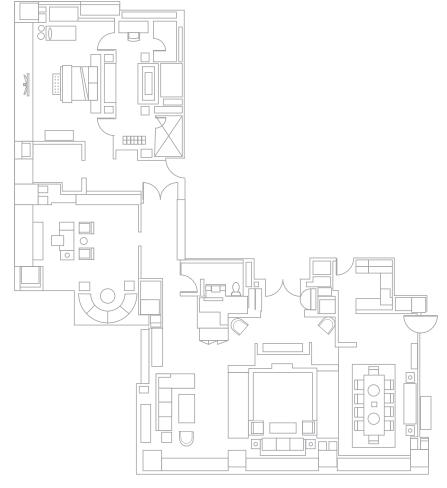

## Specifications

- · 3,200 square feet (297.29 square meters)
- · Panoramic city view
- · Dining table seats 10 people
- · Butler Pantry
- $\cdot\,$  One and a half bathrooms
- Full bathroom includes double sinks, oversized jetted bathtub and separate shower
- Option to connect to the St. Regis Suite 1,500 sq. ft. (139.35 sq. meters), for a total of 4,700 sq. ft. (436.64 sq. meters)
- $\cdot\,$  Located on the 20th floor