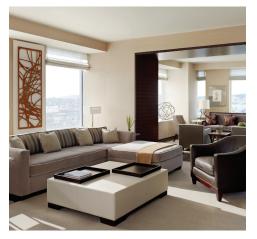

## Specifications

- · 3,200 square feet (297.29 square meters)
- · Panoramic city view
- · Dining table seats 10 people
- · Butler Pantry
- $\cdot\,$  One and a half bathrooms
- Full bathroom includes double sinks, oversized jetted bathtub and separate shower
- Option to connect to the St. Regis Suite 1,500 sq. ft. (139.35 sq. meters), for a total of 4,700 sq. ft. (436.64 sq. meters)
- $\cdot\,$  Located on the 20th floor