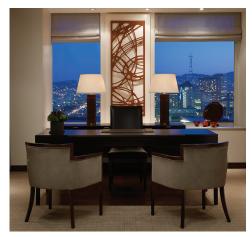

## Specifications

- · 3,200 square feet (297.29 square meters)
- · Panoramic city view
- · Dining table seats 10 people
- · Butler Pantry
- $\cdot\,$  One and a half bathrooms
- Full bathroom includes double sinks, oversized jetted bathtub and separate shower
- Option to connect to the St. Regis Suite 1,500 sq. ft. (139.35 sq. meters), for a total of 4,700 sq. ft. (436.64 sq. meters)
- $\cdot\,$  Located on the 20th floor