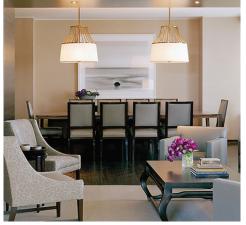

## Specifications

- · 3,200 square feet (297.29 square meters)
- · Panoramic city view
- · Dining table seats 10 people
- · Butler Pantry
- $\cdot\,$  One and a half bathrooms
- Full bathroom includes double sinks, oversized jetted bathtub and separate shower
- Option to connect to the St. Regis Suite 1,500 sq. ft. (139.35 sq. meters), for a total of 4,700 sq. ft. (436.64 sq. meters)
- $\cdot\,$  Located on the 20th floor